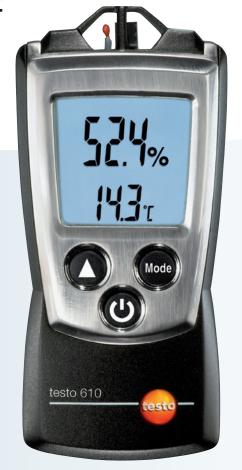

# Humidity/temperature measuring instrument

testo 610 - Pocket-sized air humidity measurements

Measurement of air humidity and temperature

Incl. dewpoint calculation and Wet Bulb

Long-term stable Testo humidity sensor

Hold-function and max./min. values

Display illumination

Illustration 1:1

The testo 610 simultaneously measures relative air humidity and temperature. It is thus ideally suitable for fast checks on ambient conditions, e.g. in offices, production rooms or in warehouses.

The patented humidity sensor developed by Testo guarantees reliable measurement resulty. The accuracy of  $\pm 2.5$  %RH is confirmed by a calibration protocol which is included in delivery. Dewpoint calculation and the

calculation of Wet Bulb as well as a hold-function and the display of max. and min. values are possible with the testo 610.

The clip-on protective cap, wrist strap and belt holder ensure safekeeping of the instrument. testo 610 is very handy, small and easy to operate.